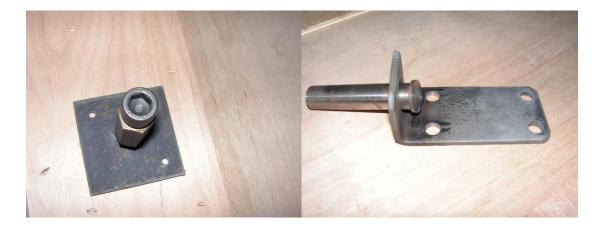

The steel frame parts: includes the straight and radius steel frames for both outside and inside

The hardware for the dasher boards:

Assembly drawing: