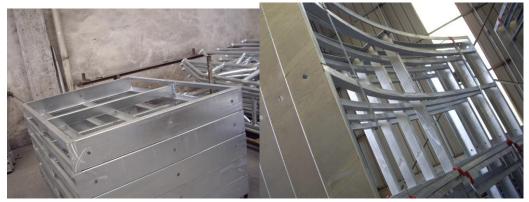

The steel frame parts: includes the straight and radius steel frames for both outside and inside

The hardware for the dasher boards:

Assembly drawing: