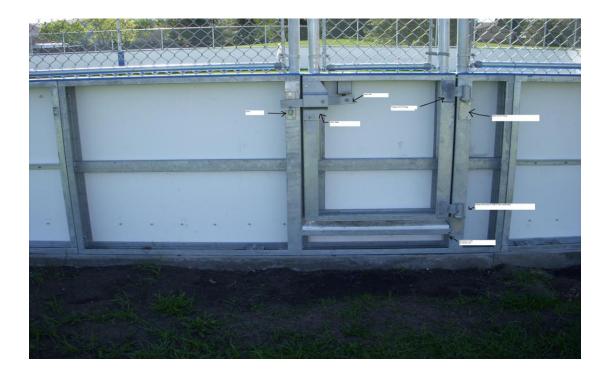

The steel frame parts: includes the straight and radius steel frames for both outside and inside

The hardware for the dasher boards:

Assembly drawing: