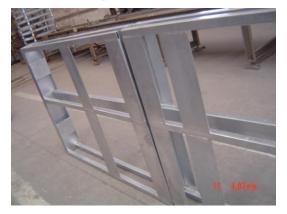

The steel frame parts: includes the straight and radius steel frames for both outside and inside

The hardware for the dasher boards:

Assembly drawing: