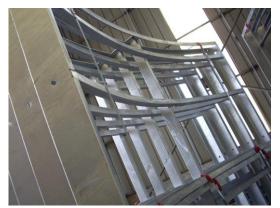

The steel frame parts: includes the straight and radius steel frames for both outside and inside

The hardware for the dasher boards:

Assembly drawing: