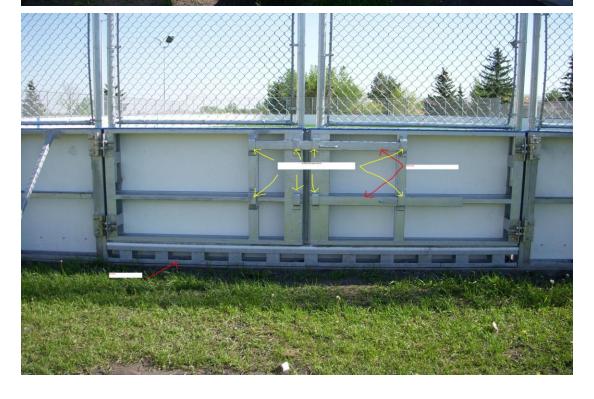

The steel frame parts: includes the straight and radius steel frames for both outside and inside

The hardware for the dasher boards:

Assembly drawing: