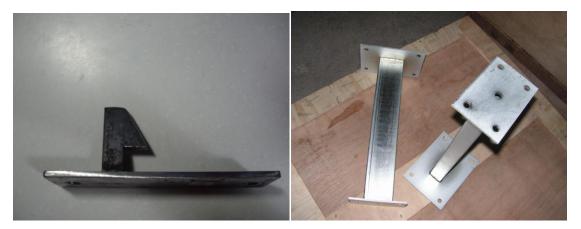

The steel frame parts: includes the straight and radius steel frames for both outside and inside

The hardware for the dasher boards:

Assembly drawing: