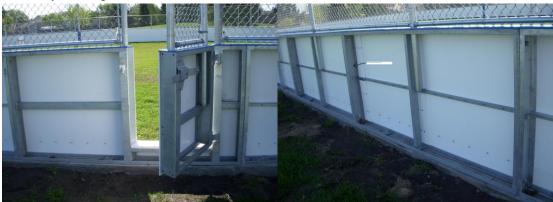

## Dasher boards and Hardware for dasher boards

As the choice of community rinks and major sports facilities around the world, the dasher board system offers both durability and efficiency. This system features a hot-dip galvanized steel frame, with acrylic shielding.

The design of the board panels allows easy dismantling; acrylic shielding is lighter than tempered safety glass, allowing the arena crew to perform quick, efficient changeovers.

The dasher boards are assembled by the hot-dip galvanized steel frame and the plastic sheet, and then assembled together. The standard steel frame is custom designed to each project's requirements.

The steel frame parts: includes the straight and radius steel frames for both outside and inside

The hardware for the dasher boards:

Assembly drawing: